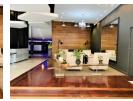

## Luxurious skyline living in the south side of Joburg CBD

This elegant apartment has quality finishes throughout. The apartment features beautiful porcelain tiles, modern and elegant kitchen with a beautiful background illuminated with mirrors which compliments the space perfectly.

Open plan to the spacious lounge area and bedroom.

No

The bathroom is a full bathroom with a shower, bathtub, toilet and hand basin.

The building offers:

- -24/7 security and reception.
- -CCTV surveillance.
- -Secure parking space.