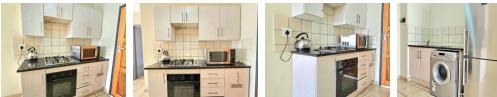

### Perfect First Floor Investor Unit or Starter Unit

The kitchen has built-in cupboards, a gas stove, granite tops and space for 2 appliances.

The lounge is tiled and can fit in a good sized lounge suite.