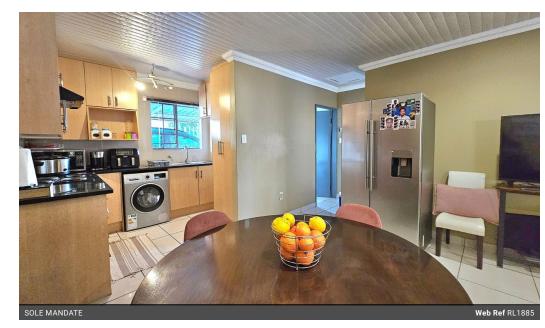

# Beautiful Freestanding Cluster with Comfort, Space, and Security

This charming freestanding cluster is perfect for anyone looking for a secure and spacious home in a convenient location.

Inside the Home:

Open-plan living area: Spacious lounge and dining area—great for relaxing or entertaining.

Modern kitchen: Includes plenty of cupboard space, a hob with oven and extractor fan, and space for one under-counter appliance.

2 well-sized bedrooms: Both have built-in cupboards and natural light.

Full bathroom: Includes a bathtub, toilet, and hand basin-everything you need in one space.

Outside Features:

Corner stand: Enjoy extra outdoor space with a wrap-around yard-ideal for kids, pets, or braais.

Covered parking: Keeps your car protected from the weather.