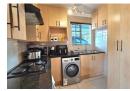

Open-plan living area: Spacious lounge and dining area—great for relaxing or entertaining.

Modern kitchen: Includes plenty of cupboard space, a hob with oven and extractor fan, and space for one under-counter appliance.