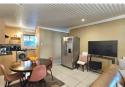

Open-plan living area: Spacious lounge and dining area—great for relaxing or entertaining.

Modern kitchen: Includes plenty of cupboard space, a hob with oven and extractor fan, and space for one under-counter appliance.