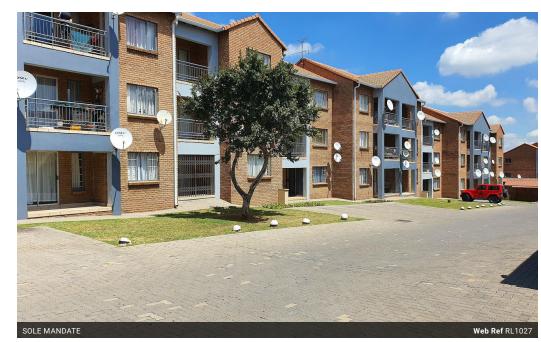

## 2 Bedrooms / 2 Bathrooms / First Floor / 1 Garage

2-bedroom, 2-bathroom first-floor unit in Bel Aire

Features:

2 spacious bedrooms with ample cupboard space.

Fully fitted kitchen with Cherry Wood cupboards and space for 2 appliances.

Complex amenities: 3 swimming pools, a mini soccer field, a clubhouse, and braai facilities. Well-located close to amenities, freeway access, and walking distance to Mall of Africa.