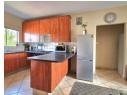

## 2 Bedrooms / 2 Bathrooms / First Floor / 1 Garage

2-bedroom, 2-bathroom first-floor unit in Bel Aire

Features:

2 spacious bedrooms with ample cupboard space.

Fully fitted kitchen with Cherry Wood cupboards and space for 2 appliances.

Open plan kitchen and lounge leading to a spacious balcony.

En-suite bathroom with a bathtub/shower, basin, and toilet.

Second bathroom with a shower, toilet, and basin.

Prepaid electricity and a garage included.