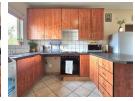

## 2 Bedrooms / 2 Bathrooms / First Floor / 1 Garage

2-bedroom, 2-bathroom first-floor unit in Bel Aire

Features:

2 spacious bedrooms with ample cupboard space.

Fully fitted kitchen with Cherry Wood cupboards and space for 2 appliances.