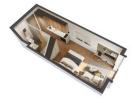

## Brand New First Floor Studio

Brand New Studio Apartment at One Rosebank

This is an unfurnished unit. A fridge and washer/dryer can be added upon request at an increased rental rate of R10500 p/m.

Apartment Overview

Type: Studio unit with modern finishes Layout: Open-plan bedroom and lounge
Kitchen: Fitted kitchenette with Smeg alliances Bathroom: Shower, basin, and toilet Parking: Underground parking included Access: Elevators available in the building

## Features

| Interior  |     | Exterior            |      | Sizes      |      |
|-----------|-----|---------------------|------|------------|------|
| Bedrooms  | 0.5 | Carports / Parkings | 1    | Floor Size | 30m² |
| Bathrooms | 1   | Security            | Yes  |            |      |
| Kitchens  | 1   | Pool                | Yes  |            |      |
| Furnished | No  | Views               | True |            |      |