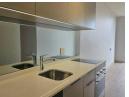

Type: Studio unit with modern finishes Layout: Open-plan bedroom and lounge
Kitchen: Fitted kitchenette with Smeg alliances Bathroom: Shower, basin, and toilet Parking: Underground parking included Access: Elevators available in the building