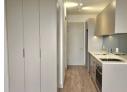

## Brand New First Floor Studio

Brand New Studio Apartment at One Rosebank

This is an unfurnished unit. A fridge and washer/dryer can be added upon request at an increased rental rate of R10500 p/m.

Apartment Overview

Type: Studio unit with modern finishes Layout: Open-plan bedroom and lounge
Kitchen: Fitted kitchenette with Smeg alliances Bathroom: Shower, basin, and toilet Parking: Underground parking included Access: Elevators available in the building