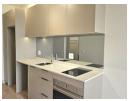

Type: Studio unit with modern finishes Layout: Open-plan bedroom and lounge
Kitchen: Fitted kitchenette with Smeg alliances Bathroom: Shower, basin, and toilet Parking: Underground parking included Access: Elevators available in the building