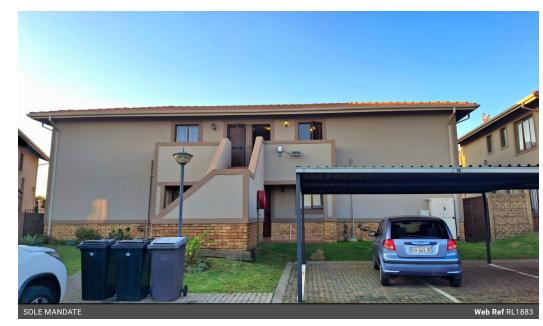

## 2 Bedroom Apartment To Let in Carlswald

2 Bedroom Apartment To Let in Carlswald

This spacious first-floor apartment offers comfort, convenience, and security in a well-located Carlswald complex.

Features Include:

Laminated and tiled flooring throughout

2 covered parking bays allocated to the unit

## Features

| Interior     |    | Exterior            |       | Sizes      |      |
|--------------|----|---------------------|-------|------------|------|
| Bedrooms     | 2  | Carports / Parkings | 2     | Floor Size | 78m² |
| Bathrooms    | 1  | Security            | Yes   |            |      |
| Kitchens     | 1  | Pool                | Yes   |            |      |
| Recep. Rooms | 1  | Views               | False |            |      |
| Furnished    | No |                     |       |            |      |