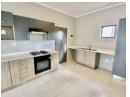

## Features include:

- 2 bedrooms with tiled floors.
- 2 bathrooms with tiles and great finishes(1 en-suite with bathtub and a shared bathroom with a shower)
- Modern kitchen with white granite tops well complimented by light wood kitchen cabinets.
- Spacious living area opening up to a spacious balcony.
- Complex is fully walled with tight security.
- -Water included in the rent.
- -Stove uses gas with the gas cylinder provided so you'll just refill.