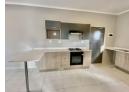

## Luxurious Apartment available in 50 on Lever

Luxurious top floor apartment is situated in a sought after complex with the perfect location that gives you quick access to the N1 and New road.

## Features include:

- 2 bedrooms with tiled floors.
- 2 bathrooms with tiles and great finishes(1 en-suite with bathtub and a shared bathroom with a shower)
- Modern kitchen with white granite tops well complimented by light wood kitchen cabinets.
- Spacious living area opening up to a spacious balcony.
- Complex is fully walled with tight security.
- -Water included in the rent.
- -Stove uses gas with the gas cylinder provided so you'll just refill.