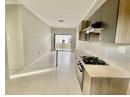

## Features include:

- 2 bedrooms with tiled floors.
- 2 bathrooms with tiles and great finishes(1 en-suite with bathtub and a shared bathroom with a shower)
- Modern kitchen with white granite tops well complimented by light wood kitchen cabinets.
- Spacious living area opening up to a spacious balcony.
- Complex is fully walled with tight security.
- -Water included in the rent.
- -Stove uses gas with the gas cylinder provided so you'll just refill.