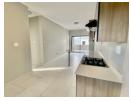

## Features include:

- 2 bedrooms with tiled floors.
- 2 bathrooms with tiles and great finishes(1 en-suite with bathtub and a shared bathroom with a shower)
- Modern kitchen with white granite tops well complimented by light wood kitchen cabinets.
- Spacious living area opening up to a spacious balcony.
- Complex is fully walled with tight security.
- -Water included in the rent.
- -Stove uses gas with the gas cylinder provided so you'll just refill.