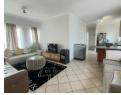

Unit Features: Stylish kitchen with ample cupboard space and room for under-counter appliances.

Open-plan design flowing into a generous lounge area

Private balcony with sliding door, ideal for relaxing or entertaining