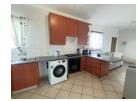

Unit Features: Stylish kitchen with ample cupboard space and room for under-counter appliances.

Open-plan design flowing into a generous lounge area

Private balcony with sliding door, ideal for relaxing or entertaining