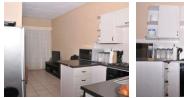

1

Yes

No

False

The entire unit is tiled with enough cupboard. A single bathroom with all you need.

#### Features

| Interior  |  |
|-----------|--|
| Bathrooms |  |
| Kitchens  |  |
| Furnished |  |

**Exterior** Carports / Parkings Security Pool Views

**Sizes** Floor Size

34m<sup>2</sup>

Extras

Balcony Built-in Wardrobes Security Children's Play Area Barbecue Area