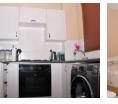

1

Yes

No

False

The entire unit is tiled with enough cupboard. A single bathroom with all you need.

#### Features

| Interior  |  |
|-----------|--|
| Bathrooms |  |
| Kitchens  |  |
| Furnished |  |

**Exterior** Carports / Parkings Security Pool Views

**Sizes** Floor Size

34m<sup>2</sup>

Extras

Balcony Built-in Wardrobes Security Children's Play Area Barbecue Area