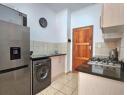

The kitchen is fitted with modern cupboards and stylish granite tops. There's space for one under-counter appliance, making it easy to take care of laundry or other household tasks conveniently.

The open-plan lounge area is spacious, creating a seamless flow from the kitchen. This setup allows for easy interaction between the kitchen and the living area, making it ideal for entertaining guests or simply enjoying your everyday activities.