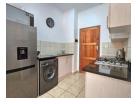

The kitchen is fitted with modern cupboards and stylish granite tops. There's space for one under-counter appliance, making it easy to take care of laundry or other household tasks conveniently.

The open-plan lounge area is spacious, creating a seamless flow from the kitchen. This setup allows for easy interaction between the kitchen and the living area, making it ideal for entertaining guests or simply enjoying your everyday activities.