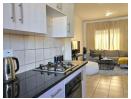

The kitchen is fitted with modern cupboards and stylish granite tops. There's space for one under-counter appliance, making it easy to take care of laundry or other household tasks conveniently.

The open-plan lounge area is spacious, creating a seamless flow from the kitchen. This setup allows for easy interaction between the kitchen and the living area, making it ideal for entertaining guests or simply enjoying your everyday activities.